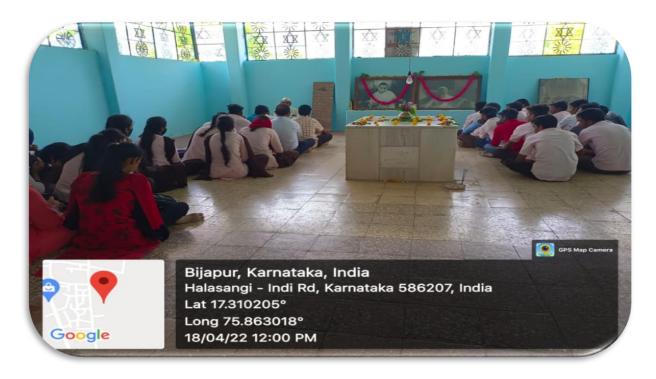

# FIELD VISIT AT NAAD SUGAR FACTORY

Co-Ordinator
I.Q.A.C.
Shri G.R. Gandhi Arts, Shri Y.A.Patil Commerce
& Shri M.F.Doshi Science Degree College.
INDI-586209. Dist: Vijayapur.