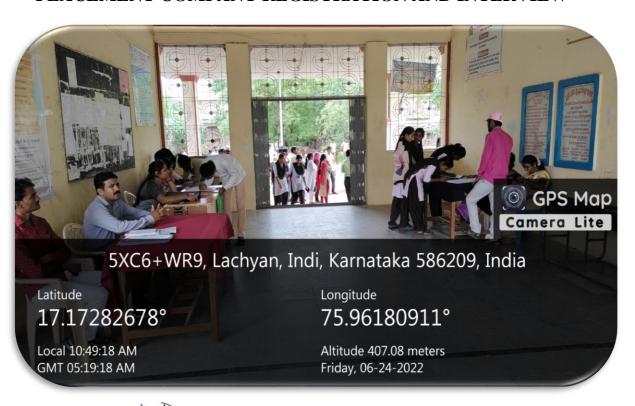

#### PLACEMENT COMPANY REGISTRATION AND INTERVIEW

Co-Ordinator
1.Q.A.C.
Shri G.R.Gandhi Arts, Shri Y A.Patil Commerce
8. Shri M.F.Doshi Scienze Degree College,
INDI-586209, Dist. Vijayapur.

#### PLACEMENT COMPANY REGISTRATION AND INTERVIEW