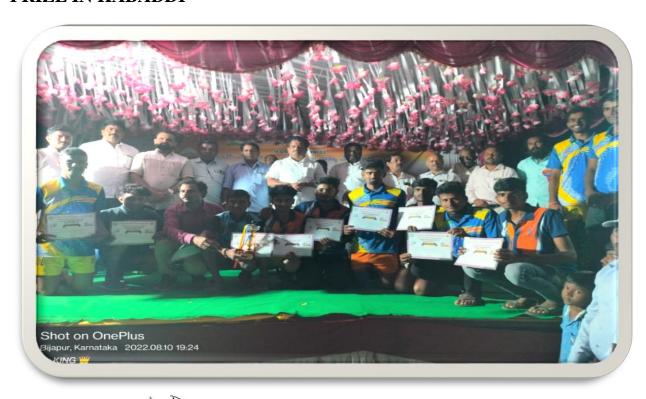

# WINNING MOMENT AT VIJAYAPUR ZONAL LEVEL GOT 3<sup>RD</sup> PRIZE IN KABADDI

Co-Ordinator
1.Q.A.C.
Shri C.R.Gandhi Arts, Shri Y.A.Patil Commerce
8. Shri M.F.Doshi Science Degree College.
INDI-586209. Dist: Vijayapur.